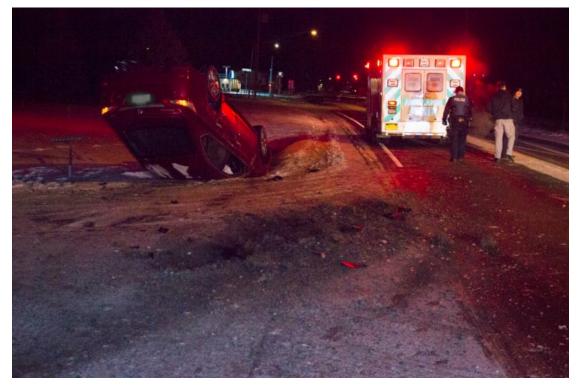

## Young woman rolls car on Como Park Boulevard Thanksgiving morning

By Jim Herr - November 22, 2018

Emergency responders attend to a rollover crash on Como Park Boulevard during the early morning hours of November 22nd. (Jim Herr/Cheektowaga Chronicle)

Emergency responders attend to a rollover crash on Como Park Boulevard during the early morning hours of November 22nd. (Jim Herr/Cheektowaga Chronicle)

Police say they are looking at every factor, including the fact that last night is traditionally a busy drinking night.

A law enforcement source tells Cheektowaga Chronicle that a young woman, of age, was driving eastbound on Como Park.

It appears she crossed over the opposite lane of traffic before hitting a ditch on the north side of the street just before Harvest. Her vehicle flipped over onto its roof and came to rest in a ditch on the other side of Harvest Lane.

She took out a mailbox and street sign during the sequence of events we're told.

Bellevue firefighters responded to the scene to assist the woman. She was able to remove herself from the vehicle with the help of the firefighters. No one else was in the car.

The driver was transported to Erie County Medical Center by ambulance for medical evaluation.

The cause of the crash was under investigation at the time of publication early Thursday morning.

Even though the temperature hovered around 8 degrees, Como Park Boulevard was dry at the time of the crash.