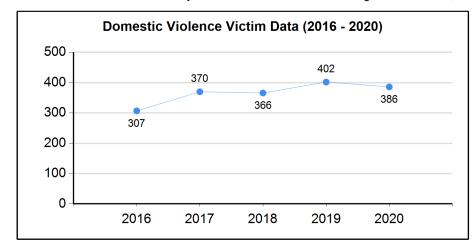

#### Section 3 - Domestic Violence Victim Data Annualized

Aggravated Assault
Simple Assault
Sex Offense
Other Violent Offenses (See Below)
Violation of Protective Order
Total

| Legal Spouse<br>(Female Victim) | Legal Spouse<br>(Male Victim) | Child by<br>Parent | Parent by<br>Child | Other Family<br>Relationship | Intimate Partner<br>Female<br>Victim | Intimate Partner<br>Male<br>Victim | Total |
|---------------------------------|-------------------------------|--------------------|--------------------|------------------------------|--------------------------------------|------------------------------------|-------|
| 3                               | 0                             | 2                  | 6                  | 4                            | 9                                    | 3                                  | 27    |
| 27                              | 2                             | 12                 | 29                 | 22                           | 149                                  | 33                                 | 274   |
| 1                               | 0                             | 0                  | 0                  | 0                            | 3                                    | 0                                  | 4     |
| 1                               | 0                             | 9                  | 1                  | 2                            | 12                                   | 0                                  | 25    |
| 4                               | 0                             | 0                  | 7                  | 2                            | 41                                   | 2                                  | 56    |
| 36                              | 2                             | 23                 | 43                 | 30                           | 214                                  | 38                                 | 386   |