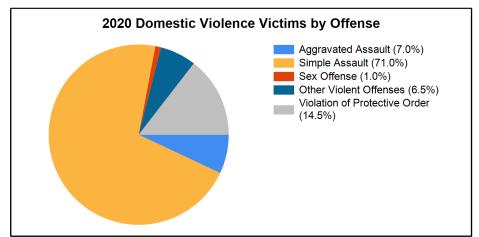

#### Section 3 - Domestic Violence Victim Data Annualized

Aggravated Assault
Simple Assault
Sex Offense
Other Violent Offenses (See Below)
Violation of Protective Order
Total

| Legal Spouse<br>(Female Victim) | Legal Spouse<br>(Male Victim) | Child by<br>Parent | Parent by<br>Child | Other Family<br>Relationship | Intimate Partner<br>Female<br>Victim | Intimate Partner<br>Male<br>Victim | Total |
|---------------------------------|-------------------------------|--------------------|--------------------|------------------------------|--------------------------------------|------------------------------------|-------|
| 3                               | 0                             | 2                  | 6                  | 4                            | 9                                    | 3                                  | 27    |
| 27                              | 2                             | 12                 | 29                 | 22                           | 149                                  | 33                                 | 274   |
| 1                               | 0                             | 0                  | 0                  | 0                            | 3                                    | 0                                  | 4     |
| 1                               | 0                             | 9                  | 1                  | 2                            | 12                                   | 0                                  | 25    |
| 4                               | 0                             | 0                  | 7                  | 2                            | 41                                   | 2                                  | 56    |
| 36                              | 2                             | 23                 | 43                 | 30                           | 214                                  | 38                                 | 386   |

<sup>\*\*</sup> Other Violent Offenses: Only includes the UCR Offense Categories of Murder, Coercion, Kidnapping, and Endangering the Welfare of a Child.

2020 Summary Crime Data Submitted to DCJS